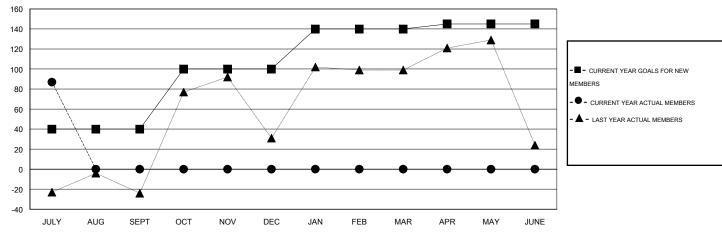

#### GOALS AND ACTUAL MEMBERS CUMULATIVE

| DROPPED CLUBS: 0 |    | 11 CLUBS OF 84 ADDED 1 OR MORE NEW MEMBERS | GENDER DISTRIBUTION  MALE 1,533 (73.14% |              |       |
|------------------|----|--------------------------------------------|-----------------------------------------|--------------|-------|
| DROPPED MEMBERS  |    |                                            | FEMALE                                  | 563 (26.86%) |       |
| DECEASED         | 0  | CHOK HERE FOR HEALTH                       |                                         |              |       |
| CLUB CANCELLED   | 0  | CLICK HERE FOR HEALTH ASSESSMENT DATA      | FAMILY UNIT MEMBERS                     |              | 1,010 |
| OTHER            | 34 |                                            | HEAD OF HOUSEHOLD                       |              | 384   |
| TOTAL            | 34 |                                            | NON-HEAD OF HOUSEHO                     | 626          |       |